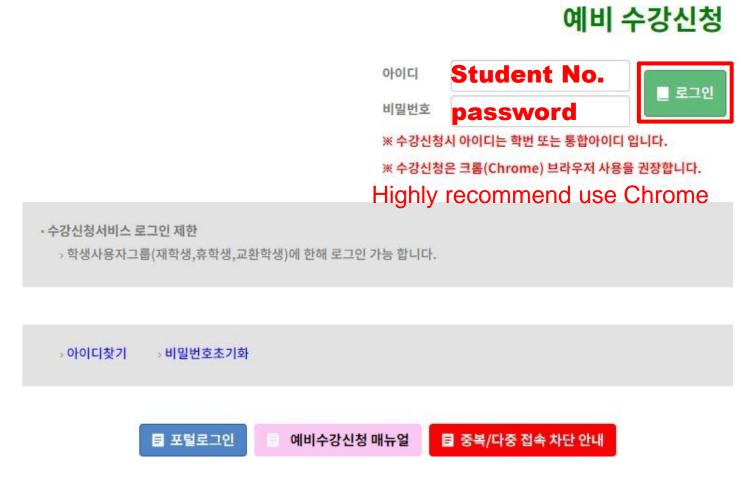

## 1. Preliminary Class Registration – **Login**

#### <Pre><Preliminary Class Registration Login Page>

- With you ID(student no. and Password Login the we bsite for registration.
- If you click the button for Login, the Guide page f or registration will be opened.
- \* impossible to overlapped Login or multiple Login.