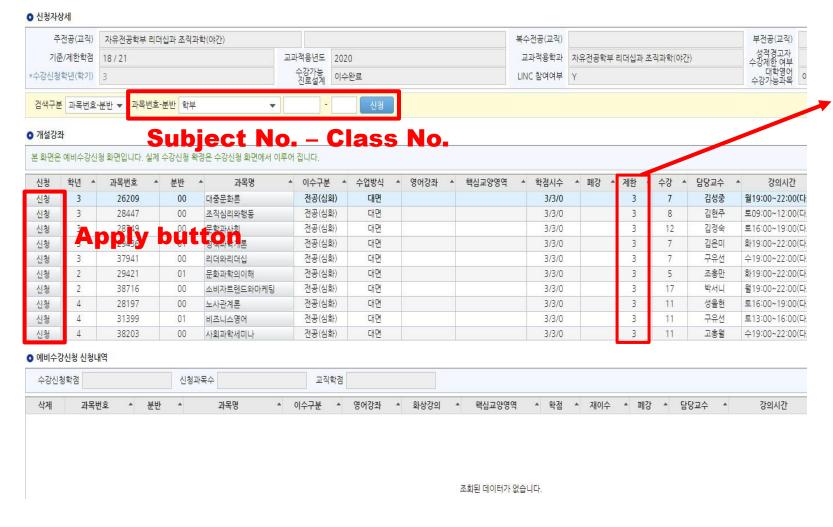

### 3. Preliminary Class Registration – **How**

- <Pre><Preliminary Class Registration Page>
- It is same as the actual registration.
- The only difference is **limited number of student**.
- Students don't need to consider the limited number of student.