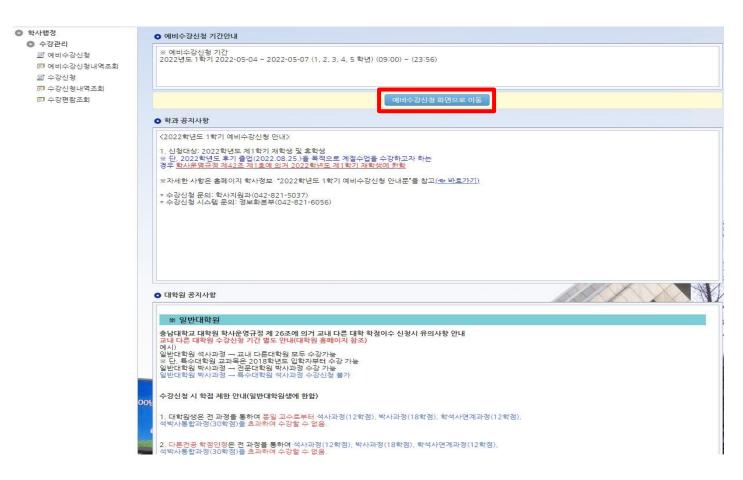

# 2. Preliminary Class Registration – Period

#### <Registration Period>

- When the pre-class registration period has come, the button which can show the page for class registration will be activated.
- "예비 수강신청 화면으로 이동 버튼(the button for Pre-Registration)" is noticeable enough on that page.