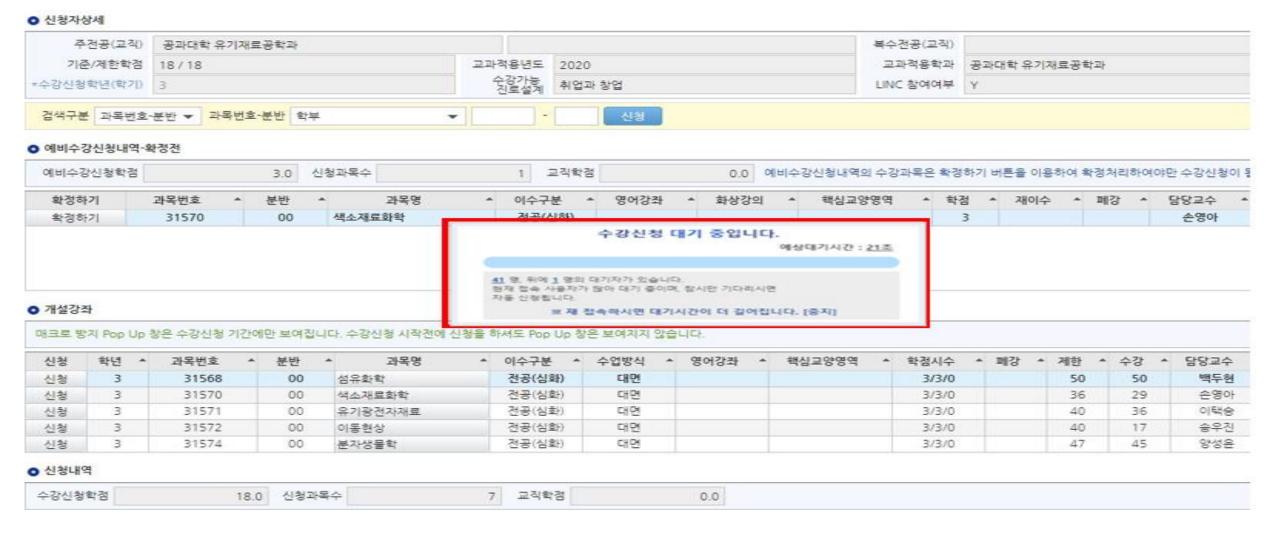

#### 6. Register(Waiting page)

◆ In the case there are many students on the same page, the waiting page will be opened When the waiting order(request number) is 0, your course registration will be completed