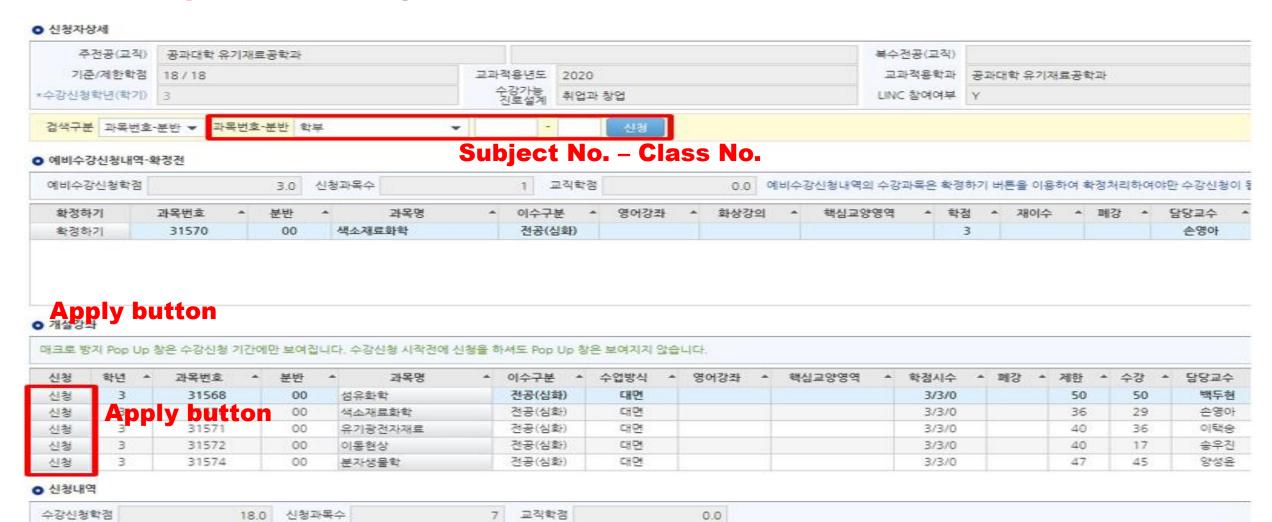

#### 4. Register(General Way)

- 1. Directly input the Subject No.-Class No. that you want to register on [검색구분]
- 2. Click the [신청] button on [개설강좌]