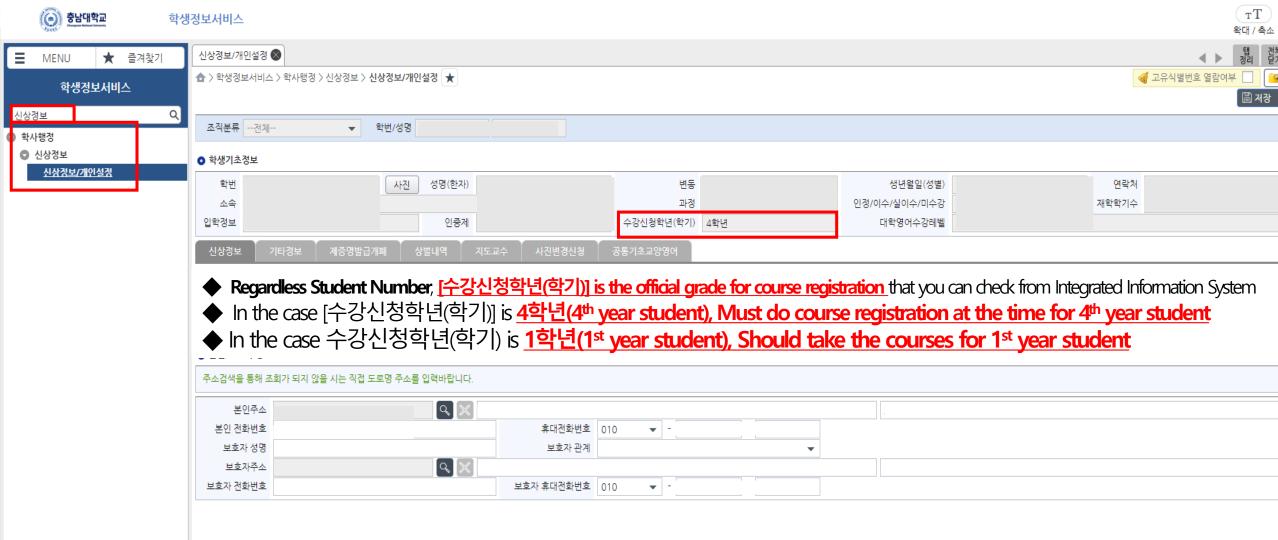

### Find my Course Registration Grade

#### **Course Registration Grade**

- ★ Schedule and Course list are different for each grade, so MUST check the course registration grade
- ◆ [학사행정] > [신상정보] > [신상정보/개인설정] or Search [신상정보] on menu of Integrated Information System