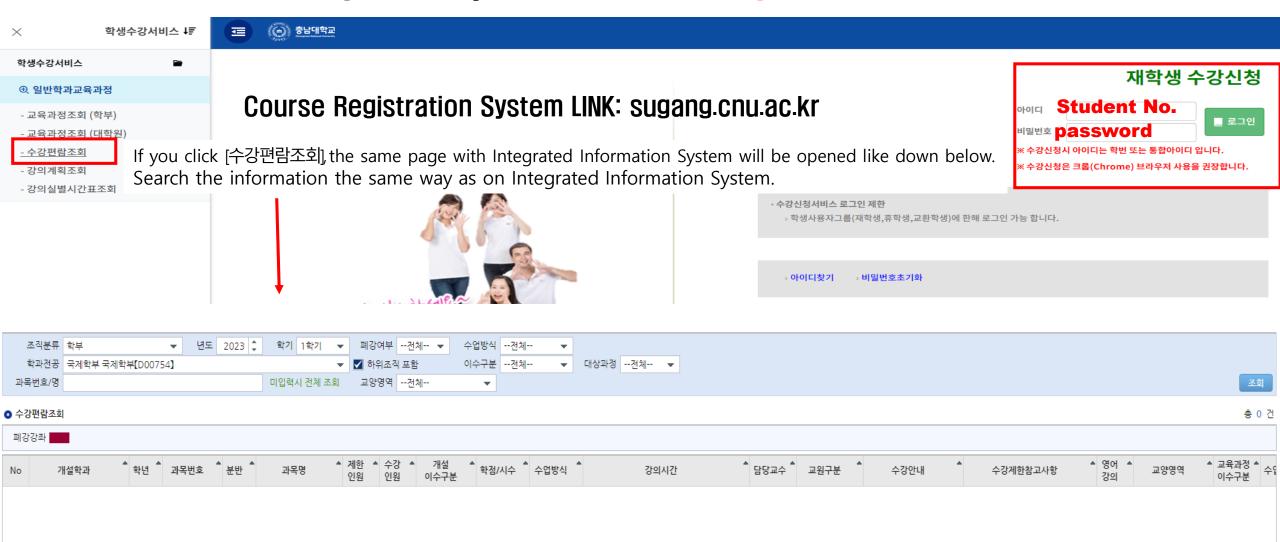

#### 2. Search Course Info(Course Registration System)

- ★ Before the course registration, MUST check the information of the courses that you want to register
- ◆ On the website(Course Registration System), Click the tab [수강편람조회]

## How to Register? Link: sugang.cnu.ac.kr

#### 1. Login

- ◆ With you ID(student no. and Password Login the website for registration.
- ◆ If you click the button for Login, the Guide page for registration will be opened.

수강신청 매뉴얼

**\* impossible to overlap Login or multiple Login.** 