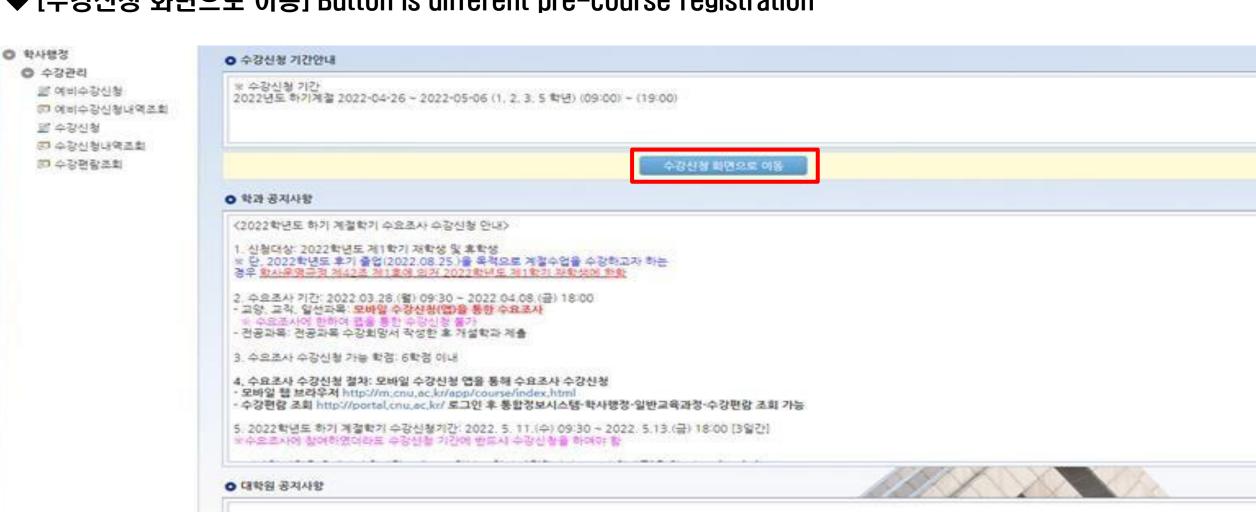

#### 2. Period

- When the course registration time has come, the period will be informed and you can see the blue button same as down below
- ◆ [수강신청 화면으로 이동] Button is different pre-course registration