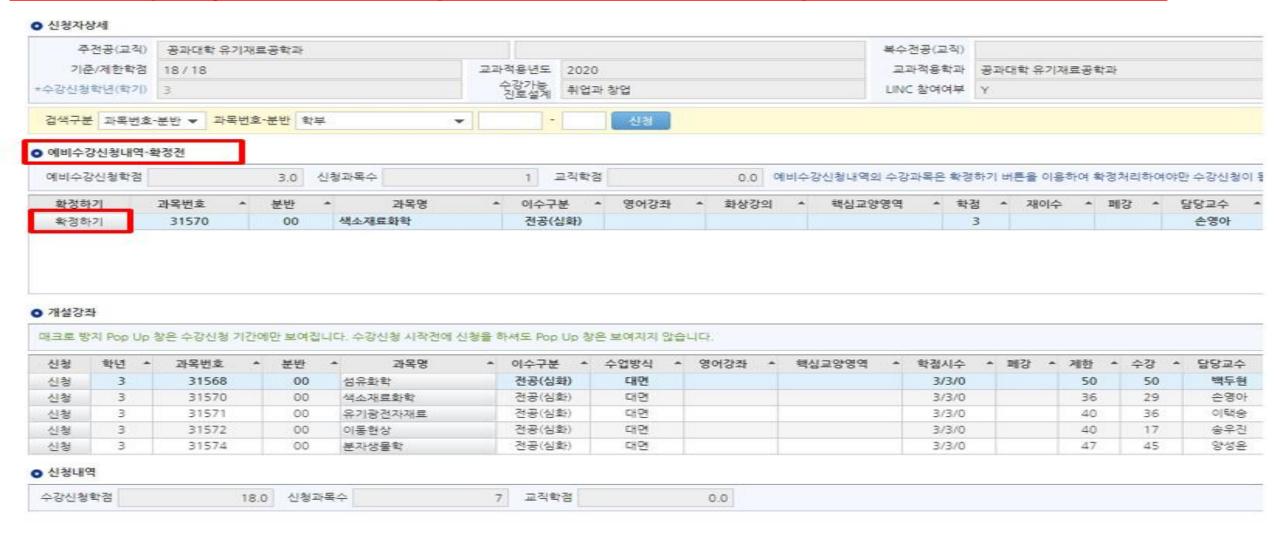

#### 5. Register(Use the Preliminary Course Registration List)

- ◆ If you click the button [확정하기], the pre-register list will be go to [신청내역] down below
- ※ If the subject quota is over when you click the [확정하기] button, you CANNOT register the course