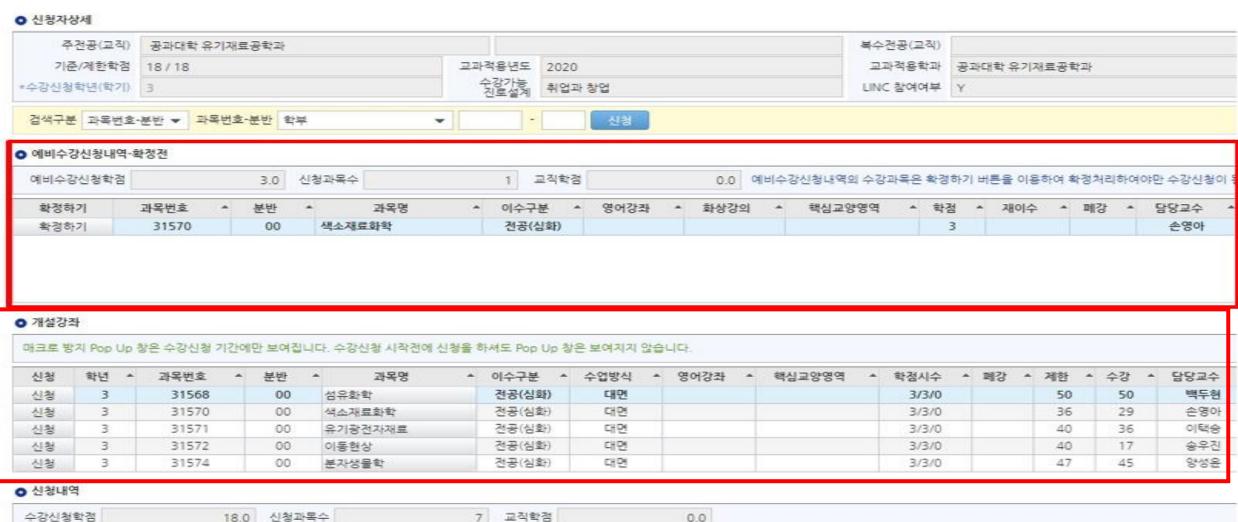

#### 3. Course Registration Page

- ◆ If you did Pre-course registration, click the [확정하기] button. Then the register will be completed
- ◆ Only parital courses will not be seen from [개설강좌], you must check the course list or other information from [수강편람조회]